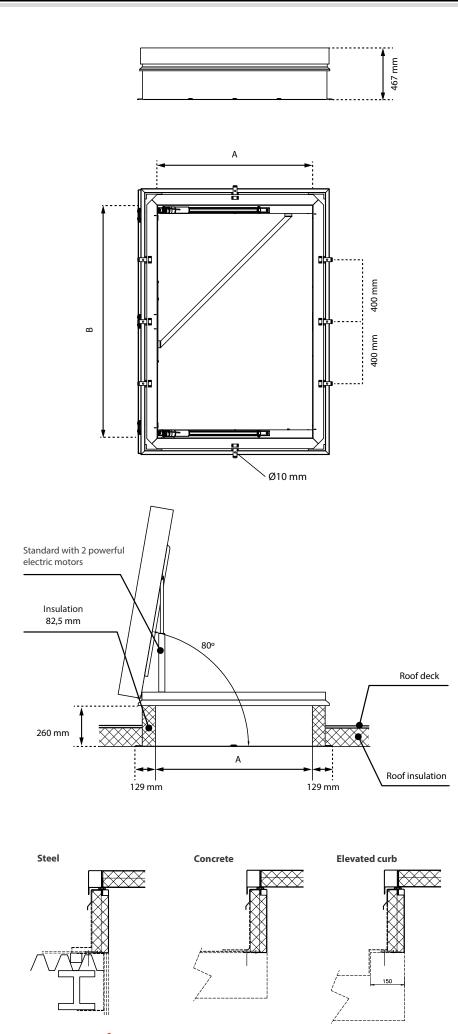

## Type RHTG

| Roof hatch, glazed | l       |         |        |
|--------------------|---------|---------|--------|
| Туре               | А       | В       | Weight |
| RHTG1015           | 1000 mm | 1500 mm | 173 kg |
| RHTG1020           | 1000 mm | 2000 mm | 219 kg |
| RHTG1025           | 1000 mm | 2500 mm | 264 kg |
| RHTG1030           | 1000 mm | 3000 mm | 309 kg |

## **Type RHTE**

| Roof hatch, special size |           |           |  |
|--------------------------|-----------|-----------|--|
| Туре                     | А         | В         |  |
| Special RHTE             | < 1150 mm | > 3000 mm |  |

### Usage

Roof hatches are generally only suitable for concrete, steel and wooden roofs. On higher roofs as well. Glazed roof hatches can be installed on flat roofs with a maximum pitch of  $5^{\circ}$ .

#### Structural opening size

- The opening size of the roof hatch will match the structural opening size of the roof.
- If combined with a scissor stair attic ladder, the opening size may differ

please consult www.gortergroup.com for confirmation.